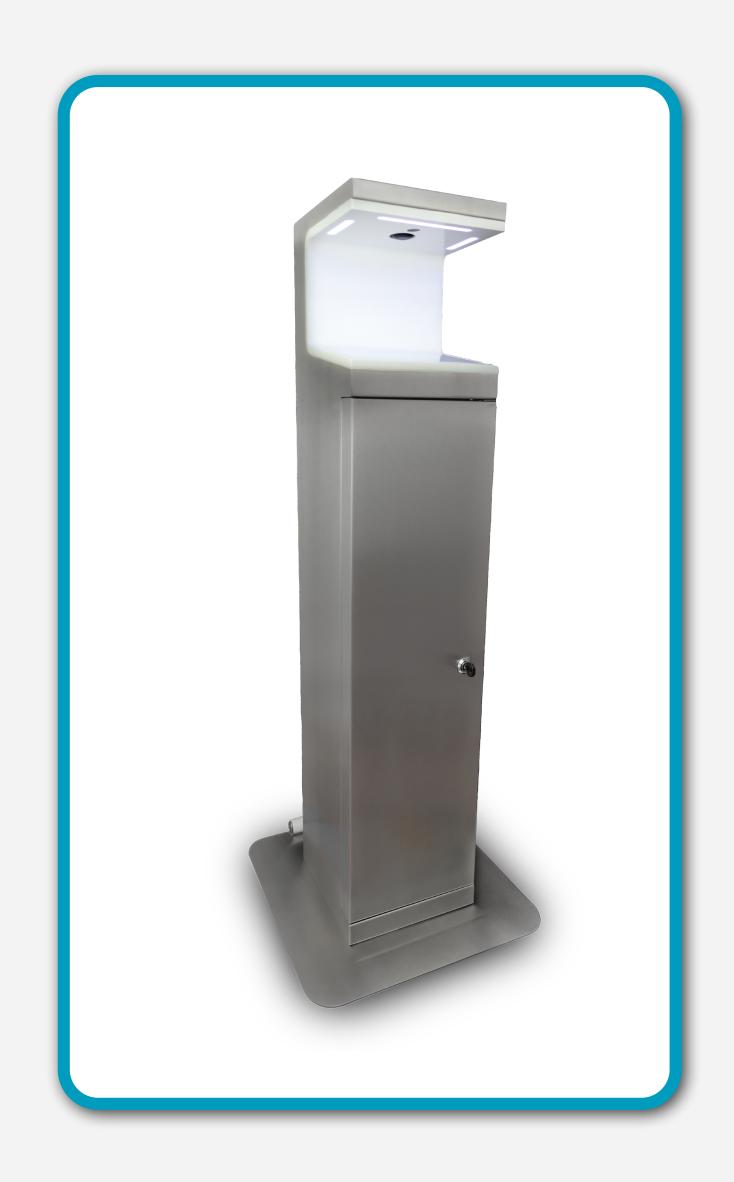

### Professional hygiene for your visitors, customers and employees.

The Difenser by Dilizer offers you a reliable dispenser of hand sanitizer for your business. Let it be a shopping arcade, a retail store, an open-plan office or institutions like museums, libraries or agencies.

### Reliability for your hygiene concept

The Difenser by Dilizer is a high quality, contactless hand sanitizer dispenser, which also makes a good appearance in your company.

## Save working time with low maintenance effort

With up to 10ltr. Capacity the Difenser is designed for up to 20.000 bursts. The canister is exchanged 1 to 1 and is completed within a few seconds.

An antistatic canister collects excessive disinfectant.

### Easy to handle

The Difenser can be easily positioned thanks to the recessed handle and the transport roller. The 45 x 45 centimeter large stainless steel base plate always ensures a stable stand.