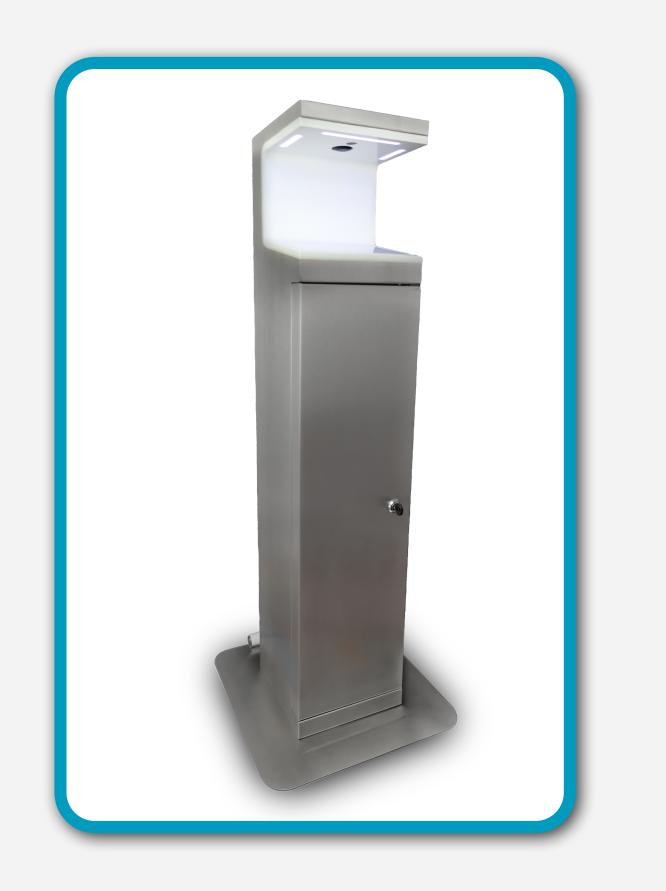

### Professional hygiene for your visitors, customers and employees.

The Difenser by Dilizer offers you a reliable dispenser of hand sanitizer for your business. Let it be a shopping arcade, a retail store, an open-plan office or institutions like museums, libraries or agencies.

### Reliability for your hygiene concept

The Difenser by Dilizer is a high quality, contactless hand sanitizer dispenser, which also makes a good appearance in your company.

## Save working time with low maintenance effort

With up to 10ltr. Capacity the Difenser is designed for up to 20.000 bursts. The canister is exchanged 1 to 1 and is completed within a few seconds.

An antistatic canister collects excessive disinfectant.

### Easy to handle

The Difenser can be easily positioned thanks to the recessed handle and the transport roller. The 45 x 45 centimeter large stainless steel base plate always ensures a stable stand.