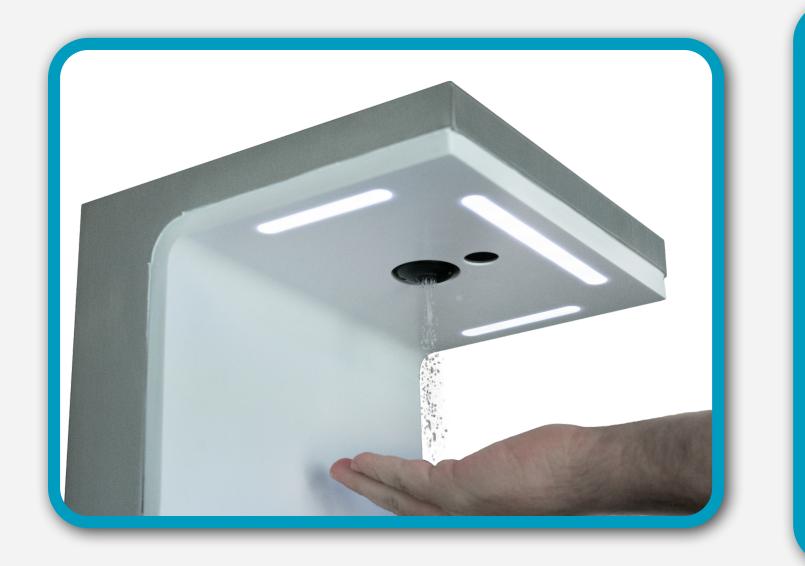

### Reliability for your hygiene concept

The Difenser by Dilizer is a high quality, contactless hand sanitizer dispenser, which also makes a good appearance in your company.

### Even dispensation

The specially designed outlet nozzle ensures an even and targeted dispensation of disinfectant in the hand. Thus, the adjusted output quantity is used completely by the user.

## No empty bursts thanks to detection of disinfectant

With the help of integrated sensors, the Difenser recognizes when no more disinfectant is sucked in and indicates this with red LEDs.

After the canister is changed all hoses are filled automatically, so that the adjusted quantity is always dispensed.