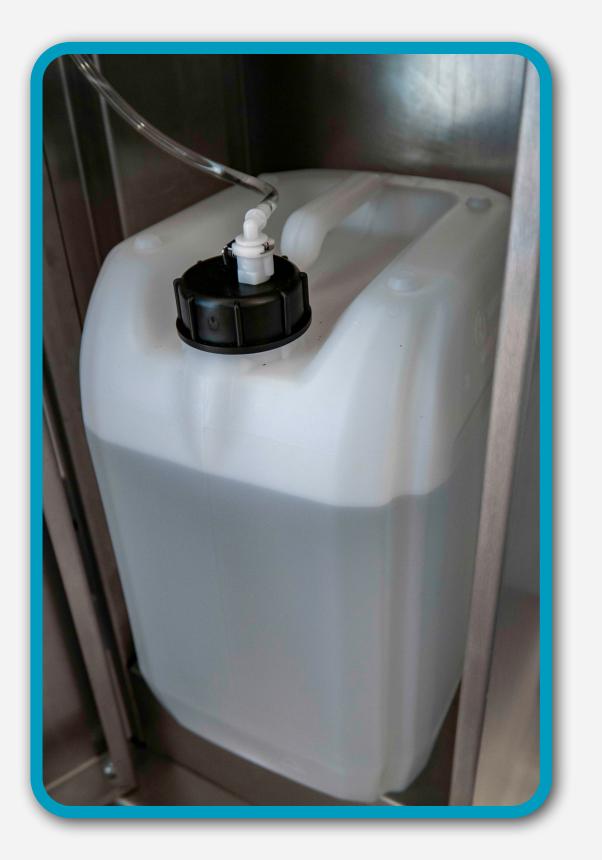

## Save working time with low maintenance effort

With up to 10ltr. Capacity the Difenser is designed for up to 20.000 bursts. The canister is exchanged 1 to 1 and is completed within a few seconds.

An antistatic canister collects excessive disinfectant.

## No empty bursts thanks to detection of disinfectant

With the help of integrated sensors, the Difenser recognizes when no more disinfectant is sucked in and indicates this with red LEDs.

After the canister is changed all hoses are filled automatically, so that the adjusted quantity is always dispensed.