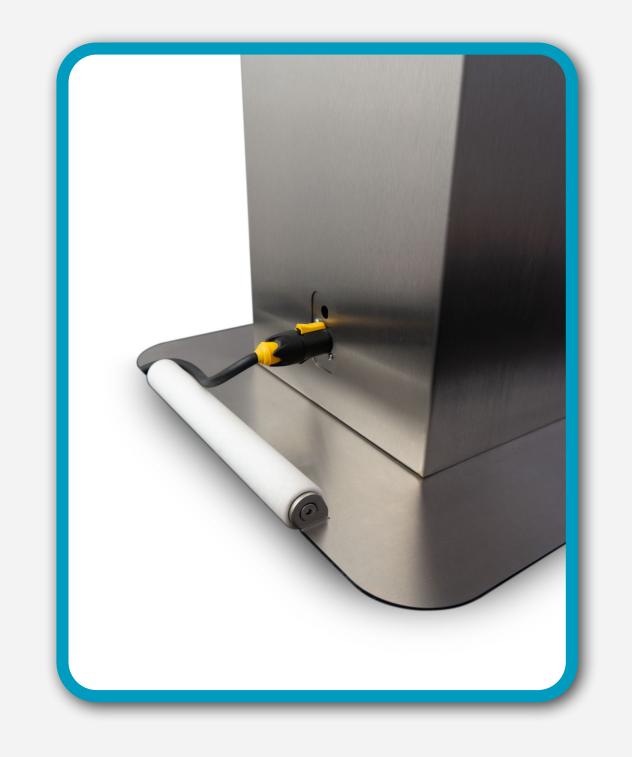

### Easy to handle

The Difenser can be easily positioned thanks to the recessed handle and the transport roller. The 45 x 45 centimeter large stainless steel base plate always ensures a stable stand.