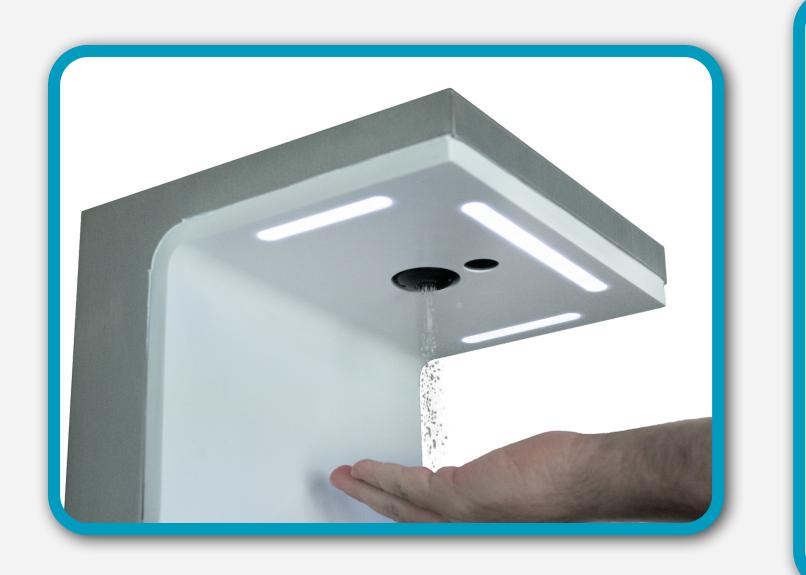

### Reliability for your hygiene concept

The Difenser by Dilizer is a high quality, contactless hand sanitizer dispenser, which also makes a good appearance in your company.

### Even dispensation

The specially designed outlet nozzle ensures an even and targeted dispensation of disinfectant in the hand. Thus, the adjusted output quantity is used completely by the user.

## No empty bursts thanks to detection of disinfectant

With the help of integrated sensors, the Difenser recognizes when no more disinfectant is sucked in and indicates this with red LEDs.

After the canister is changed all hoses are filled automatically, so that the adjusted quantity is always dispensed.