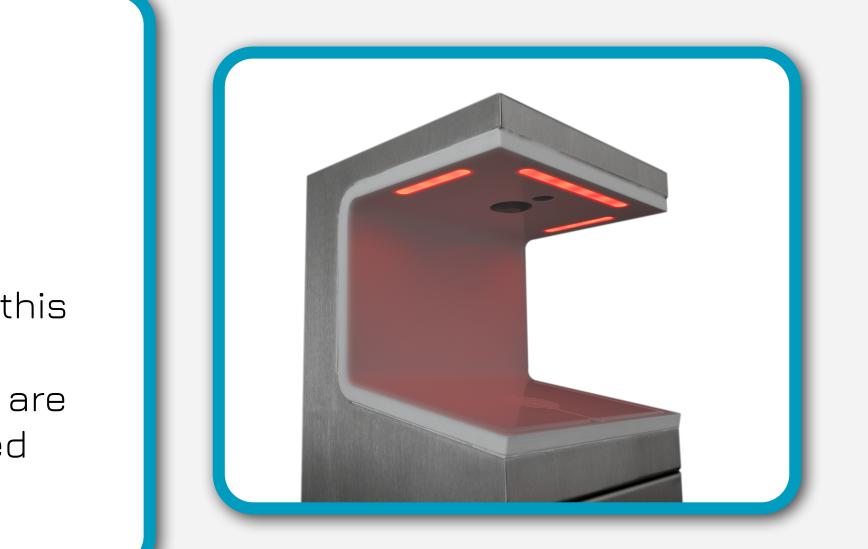

#### Source of danger static charge

The spray chamber made of high-quality Corian ensures that no static charge can be passed on from the user onto the housing. This prevents the formation of radio waves in connection with alcohol. Corian corresponds to the fire protection class B according to EN 13501-1.

### Even dispensation

The specially designed outlet nozzle ensures an even and targeted dispensation of disinfectant in the hand. Thus, the adjusted output quantity is used completely by the user.

## No empty bursts thanks to detection of disinfectant

With the help of integrated sensors, the Difenser recognizes when no more disinfectant is sucked in and indicates this with red LEDs.

After the canister is changed all hoses are filled automatically, so that the adjusted quantity is always dispensed.