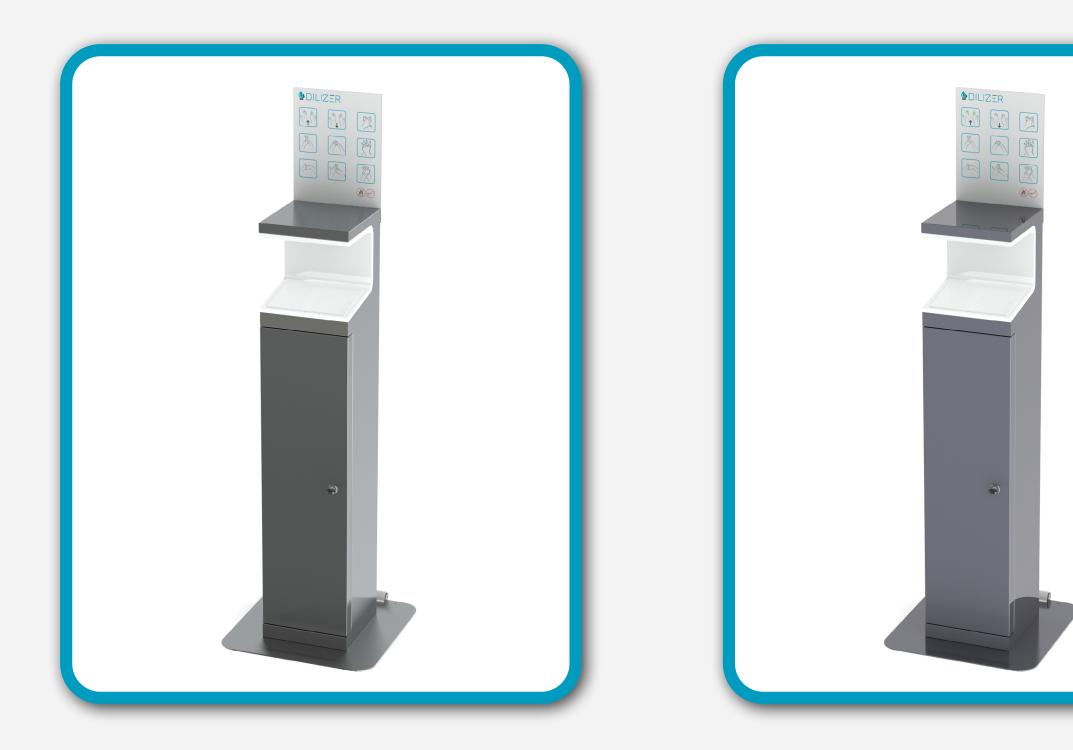

## Stainless steel or powder coated, with or without battery

- The Difenser is available in four different versions:
- Basic Powder coated metal housing and net operation
- Basic Battery powder coated metal housing and net operation as well as battery
- Premium stainless steel housing and net operation
- Premium Battery stainless steel housing and net operation as well as battery