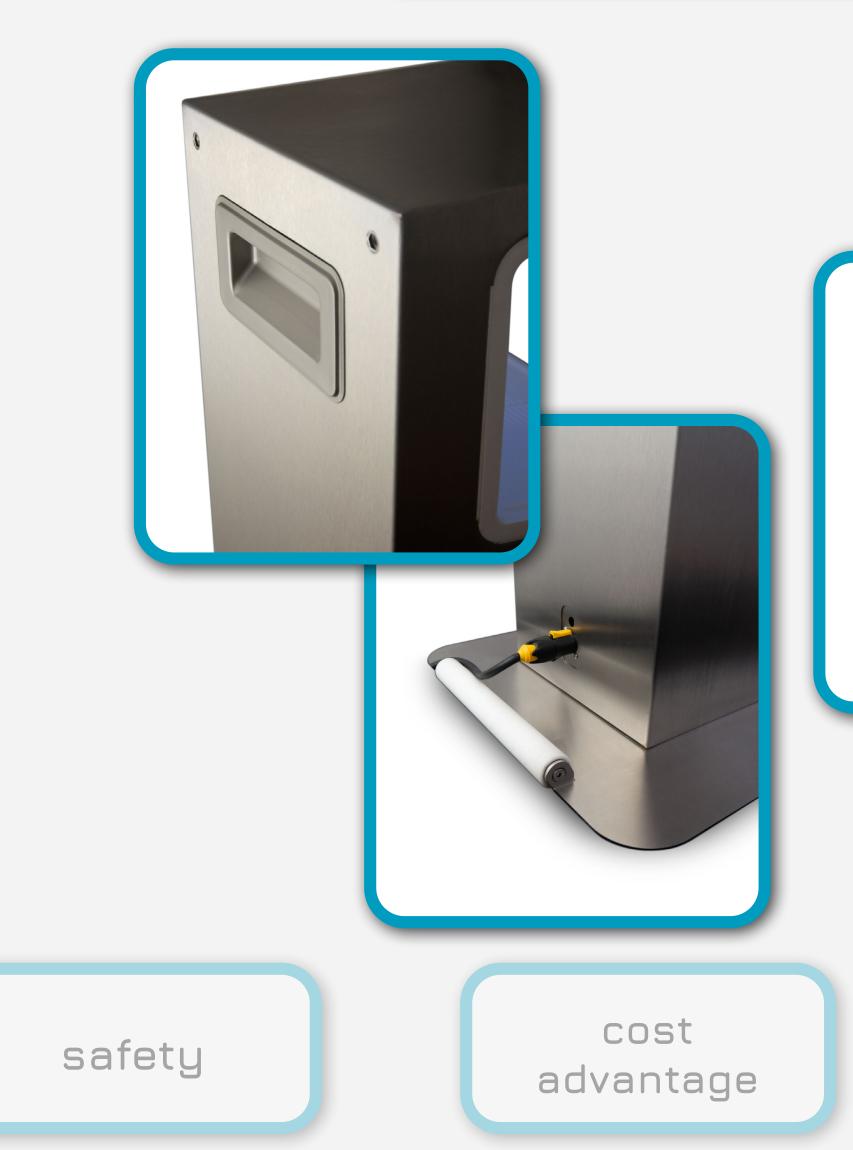

### Easy to handle

The Difenser can be easily positioned thanks to the recessed handle and the transport roller. The 45 x 45 centimeter large stainless steel base plate always ensures a stable stand.

#### Easy transportation

Due to the built-in inclination sensor the device recognizes when it is, for example, tilted for transportation. It automatically closes all hoses and switches off the trigger sensors. This prevents disinfectant from escaping.