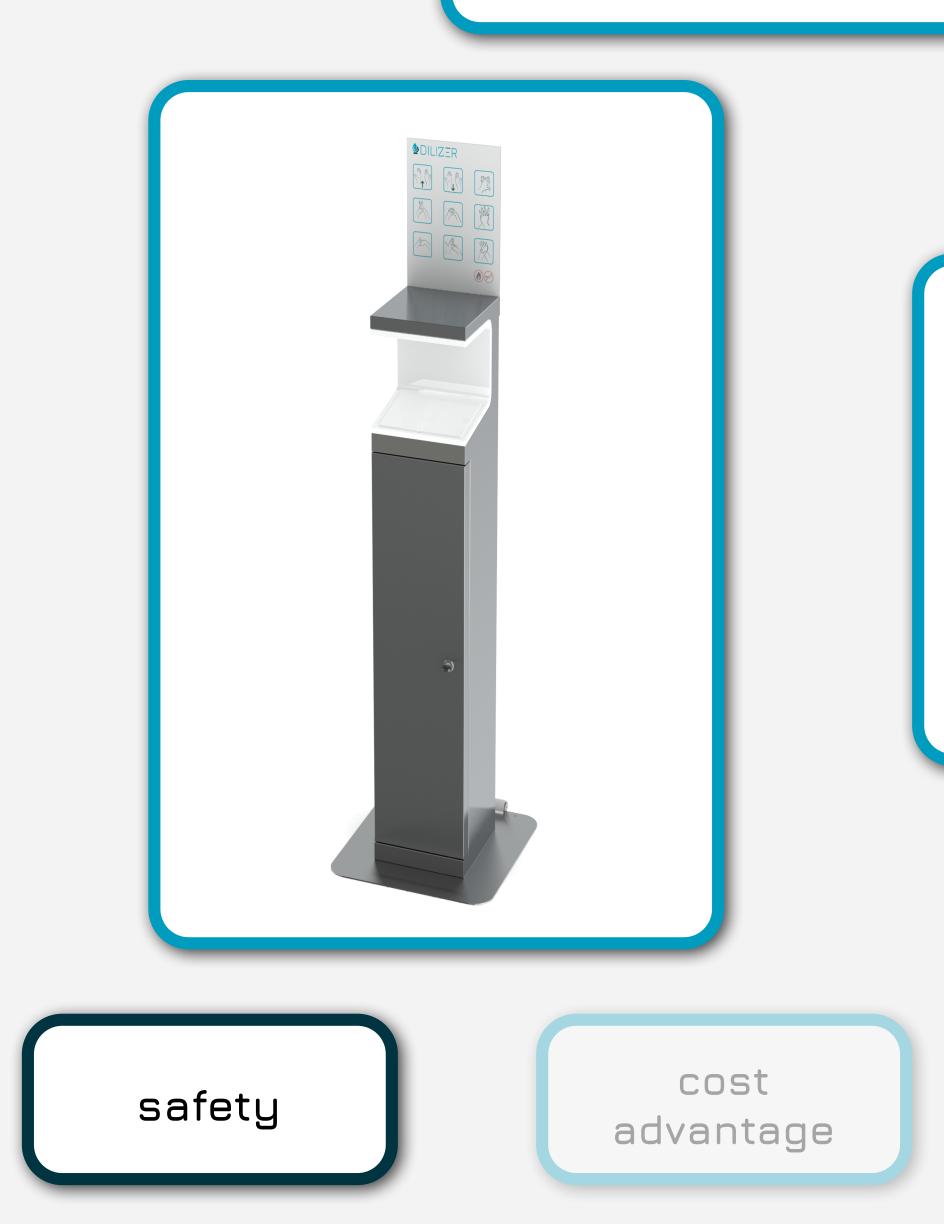

### Easy to handle

The Difenser can be easily positioned thanks to the recessed handle and the transport roller. The 45 x 45 centimeter large stainless steel base plate always ensures a stable stand.

## Stainless steel or powder coated, with or without battery

- The Difenser is available in four different versions:
- Basic Powder coated metal housing and net operation
- Basic Battery powder coated metal housing and net operation as well as battery
- Premium stainless steel housing and net operation
- Premium Battery stainless steel housing and net operation as well as battery