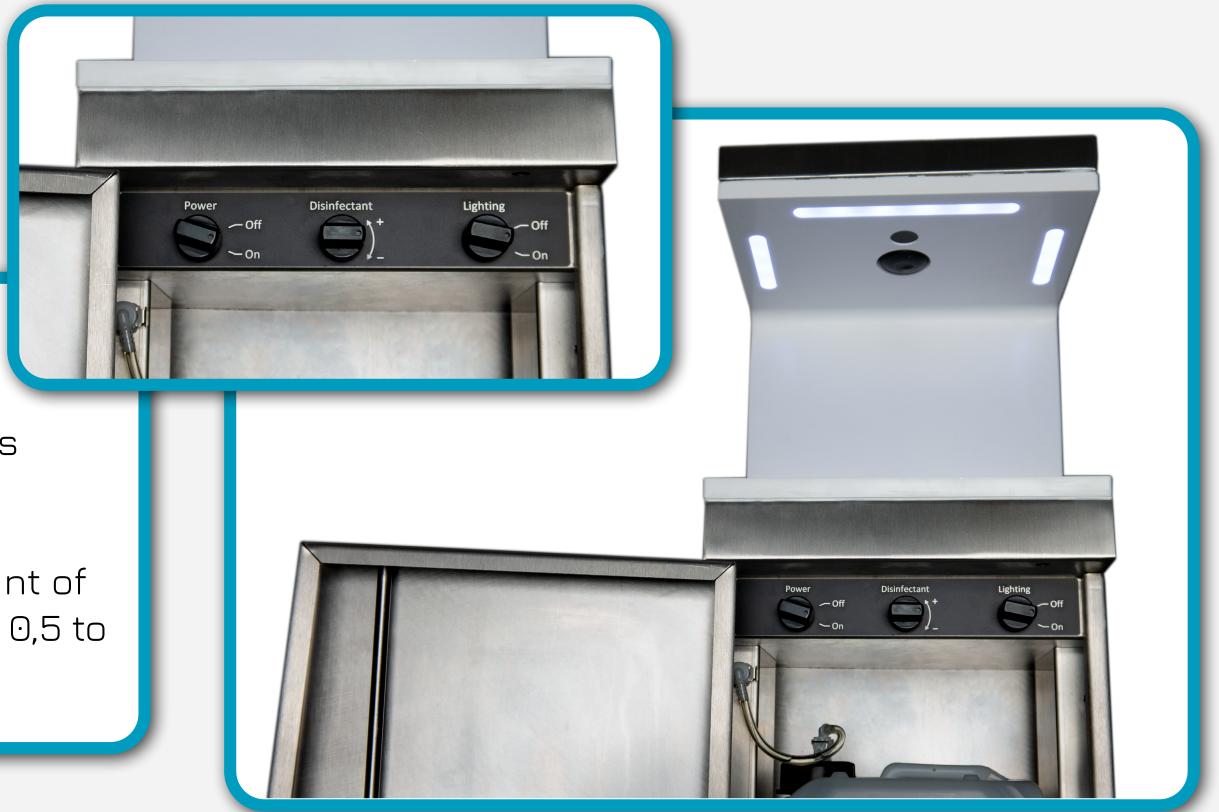

### Simple operation

With the help of three rotary knobs the device - as well as the LEDs for permanent lighting - can be switched on and off and the amount of disinfectant can be adjusted from 0,5 to 3 ml per burst.